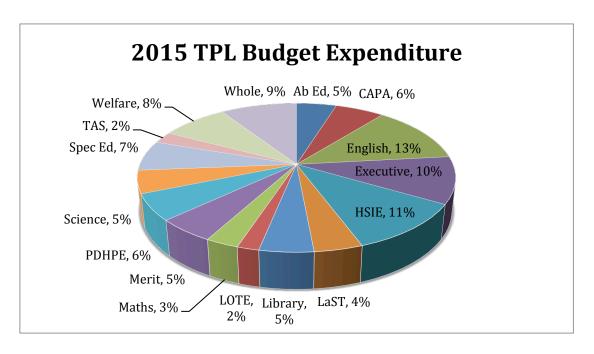

#### 2015 TPL Budget Expenditure

In 2015, BPHS received \$35 812 and was use to support teacher professional learning as shown in the graph below.